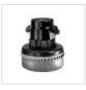

## **SUCTION UNIT**

Suction is generated by one carbon brush by-pass motor activated by independent switches located on a solid metal head that protects the motor from possible blows and ingress of external bodies, keeping the noise level to a minimum.