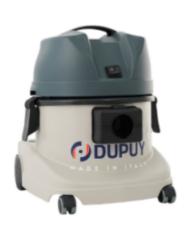

- Extremely silent.
- **⊘** Compact and portable industrial vacuum cleaner.

| Suction unit                 |                |             |
|------------------------------|----------------|-------------|
| Voltage                      | V - Hz         | 230 - 50 1~ |
| Power                        | kW             | 0,9         |
| Max waterlift                | mmH2O          | 1.900       |
| Max air flow                 | m3/h           | 180         |
| Noise level (EN ISO 3744)    | dB(A)          | 64          |
| Filtering Unit               |                |             |
| Primary filter               |                | Bag         |
| Total filtering surface area | cm²            | 1.000       |
| Material - Efficiency        | IEC 60335-2-69 | Polyester L |
| Cleaning system              |                | Manual      |
| Collection unit              |                |             |
| Powder capacity              | lt             | 15          |
| Encumbrances                 |                |             |
| Dimensions                   | cm             | 38x34x44h   |
| Weight                       | kg             | 8           |

APPLICATIONS:

General housekeeping