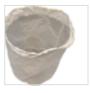

## **FILTERING UNIT**

The polyester bag filter, placed inside the filter chamber, guarantees a large filtering surface area and high resistance to dust passage and clogging.